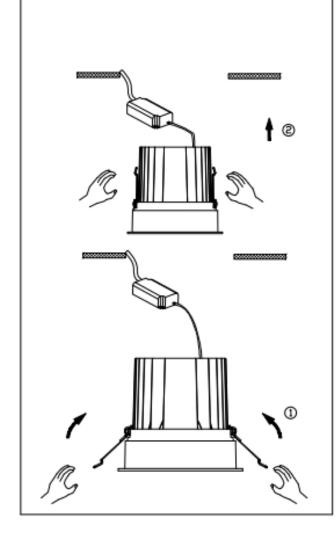

## Item code 86.D060.4433.01

- Installation and wiring of luminaire must be in accordance with all applicable local codes.
- Installation, inspection, and maintenance of luminaires should be performed by a qualified electrician.
- $\bullet$  DO NOT make or alter any open holes in the luminaire. Do not modify the luminaire.
- DO NOT install damaged product.
- Make sure electrical power is OFF before and during installation and maintenance.
- Make sure the equipment is properly grounded.
- Make sure the supply voltage is same as the rated fixture voltage.