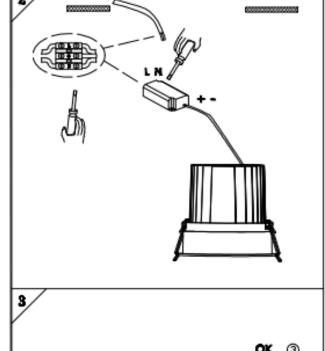

## Item code 86.D060.4433.01

- Installation and wiring of luminaire must be in accordance with all applicable local codes.
- Installation, inspection, and maintenance of luminaires should be performed by a qualified electrician.
- $\bullet$  DO NOT make or alter any open holes in the luminaire. Do not modify the luminaire.
- DO NOT install damaged product.
- Make sure electrical power is OFF before and during installation and maintenance.
- Make sure the equipment is properly grounded.
- Make sure the supply voltage is same as the rated fixture voltage.