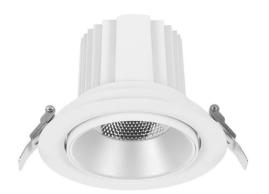

## **COMFORT A**

Lavov downlight from the family COMFORT A with a power of 40W, CRI 80 and CCT 4000K, 40 degrees beam angle. With a total lumen output of 3200lm, and a luminous efficacy of 80lm/W. Made in Die Cast Aluminum and finished in Grey color. DALI driver.

| Item code    | 86.D060.4433.03     |  |
|--------------|---------------------|--|
| Product type | Indoor              |  |
| Category     | Downlights          |  |
| Family       | COMFORT A           |  |
| Pictograms   | □ 220 V → CRI 80 C€ |  |
|              | Driver   On         |  |