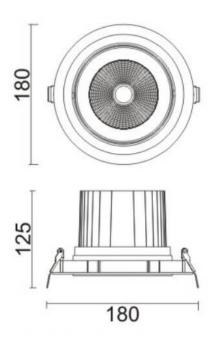

## **Scheme**

| Product                     |                |
|-----------------------------|----------------|
| Real power (W)              | 40             |
| Real luminous flux (Lm)     | 3200           |
| Luminous efficiency (Lm/W)  | 80             |
| Beam angle (º)              | 40             |
| Life time (h)               | 50000 h L80B10 |
| IP                          | 20             |
| Electrical class insulation | Clas II        |
| Colour                      | Grey           |
| Control gear included       | Yes            |
| Control gear                | DALI           |
| Flicker Free                | Yes            |
| Light source                | LED            |
| Type of LED                 | СОВ            |
| Colour temperature (K)      | 4000           |
| Colour consistency (SDCM)   | SDCM<3         |
| CRI                         | 80             |