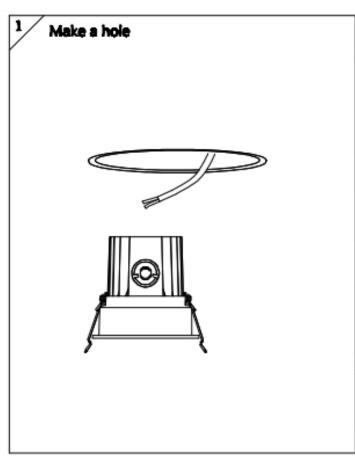

## Item code 86.D060.4433.03

- Installation and wiring of luminaire must be in accordance with all applicable local codes.
- Installation, inspection, and maintenance of luminaires should be performed by a qualified electrician.
- $\bullet$  DO NOT make or alter any open holes in the luminaire. Do not modify the luminaire.
- DO NOT install damaged product.
- Make sure electrical power is OFF before and during installation and maintenance.
- Make sure the equipment is properly grounded.
- Make sure the supply voltage is same as the rated fixture voltage.