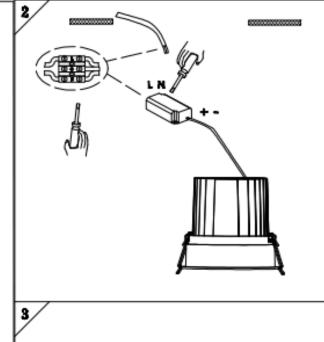

## Item code 86.D060.4433.03

- Installation and wiring of luminaire must be in accordance with all applicable local codes.
- Installation, inspection, and maintenance of luminaires should be performed by a qualified electrician.
- $\bullet$  DO NOT make or alter any open holes in the luminaire. Do not modify the luminaire.
- DO NOT install damaged product.
- Make sure electrical power is OFF before and during installation and maintenance.
- Make sure the equipment is properly grounded.
- Make sure the supply voltage is same as the rated fixture voltage.