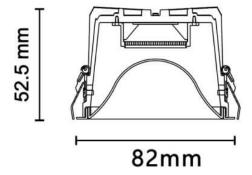

## **Scheme**

| Product                     |                |
|-----------------------------|----------------|
| Real power (W)              | 6.5            |
| Real luminous flux (Lm)     | 290.55         |
| Luminous efficiency (Lm/W)  | 44.7           |
| Beam angle (º)              | 81.1           |
| Life time (h)               | 50000 h L80B10 |
| IP                          | 20             |
| Electrical class insulation | Clas II        |
| Colour                      | White          |
| Control gear included       | Yes            |
| Control gear                | ON/OFF         |
| Flicker Free                | Yes            |
| Light source                | LED            |
| Type of LED                 | СОВ            |
| Colour temperature (K)      | 3000           |
| Colour consistency (SDCM)   | SDCM<3         |
| CRI                         | 90             |
|                             |                |