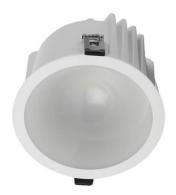

## MOON

Lavov downlight from the family MOON with a power of 6.5W, CRI  $90 \ {\rm and} \ {\rm CCT} \ 3000 {\rm K}, \ 81.0999999999994 \ {\rm degrees} \ {\rm beam} \ {\rm angle}.$ With a total lumen output of 290.55lm, and a luminous efficacy of 44.7lm/W. Made in Die Cast Aluminum and finished in White color. ON/OFF driver.

| Item code    | 86.D061.1331.01<br>Indoor  |  |
|--------------|----------------------------|--|
| Product type |                            |  |
| Category     | Downlights                 |  |
| Family       | PLANET                     |  |
| Subfamily    | MOON                       |  |
| Pictograms   | 220 v CRI C € Driver INCL. |  |
|              | On                         |  |