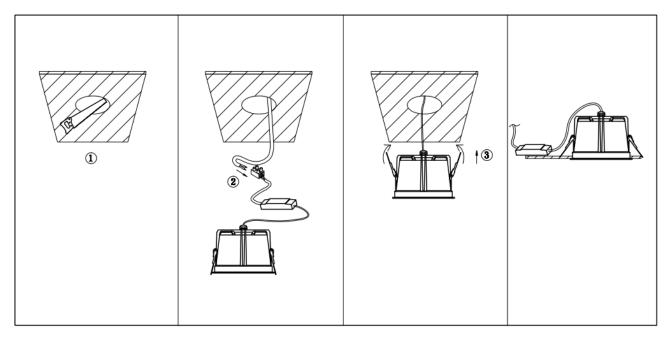

## Item code 86.D061.1331.01

- Installation and wiring of luminaire must be in accordance with all applicable local codes.
- Installation, inspection, and maintenance of luminaires should be performed by a qualified
- electrician.
- DO NOT make or alter any open holes in the luminaire. Do not modify the luminaire.
- DO NOT install damaged product.
- Make sure electrical power is OFF before and during installation and maintenance.
- Make sure the equipment is properly grounded.
- Make sure the supply voltage is same as the rated fixture voltage.

Cut out in the right size:

| 86.D061/D062/D063.1***.** | 75mm  |
|---------------------------|-------|
| 86.D061/D062/D063.2***.** | 95mm  |
| 86.D061/D062/D063.3***.** | 130mm |