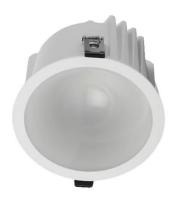

## MOON

Lavov downlight from the family MOON with a power of 6.5W, CRI  $90 \ {\rm and} \ {\rm CCT} \ 3000 {\rm K}, \ 81.0999999999994 \ {\rm degrees} \ {\rm beam} \ {\rm angle}.$ With a total lumen output of 290.55lm, and a luminous efficacy of 44.7lm/W. Made in Die Cast Aluminum and finished in Black color. ON/OFF driver.

| Item code    | 86.D061.1331.02<br>Indoor  |  |
|--------------|----------------------------|--|
| Product type |                            |  |
| Category     | Downlights                 |  |
| Family       | PLANET                     |  |
| Subfamily    | MOON                       |  |
| Pictograms   | 220 v CRI C € Driver INCL. |  |
|              | On                         |  |

## **Scheme**

| Product                     |                |
|-----------------------------|----------------|
| Real power (W)              | 6.5            |
| Real luminous flux (Lm)     | 290.55         |
| Luminous efficiency (Lm/W)  | 44.7           |
| Beam angle (º)              | 81.1           |
| Life time (h)               | 50000 h L80B10 |
| IP                          | 20             |
| Electrical class insulation | Clas II        |
| Colour                      | Black          |
| Control gear included       | Yes            |
| Control gear                | ON/OFF         |
| Flicker Free                | Yes            |
| Light source                | LED            |
| Type of LED                 | СОВ            |
| Colour temperature (K)      | 3000           |
| Colour consistency (SDCM)   | SDCM<3         |
| CRI                         | 90             |