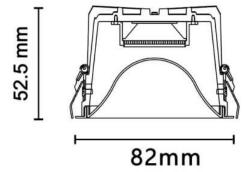

## **Scheme**

| Product                     |                |
|-----------------------------|----------------|
| Real power (W)              | 6.5            |
| Real luminous flux (Lm)     | 290.55         |
| Luminous efficiency (Lm/W)  | 44.7           |
| Beam angle (º)              | 81.1           |
| Life time (h)               | 50000 h L80B10 |
| IP                          | 20             |
| Electrical class insulation | Clas II        |
| Colour                      | Black          |
| Control gear included       | Yes            |
| Control gear                | ON/OFF         |
| Flicker Free                | Yes            |
| Light source                | LED            |
| Type of LED                 | СОВ            |
| Colour temperature (K)      | 3000           |
| Colour consistency (SDCM)   | SDCM<3         |
| CRI                         | 90             |