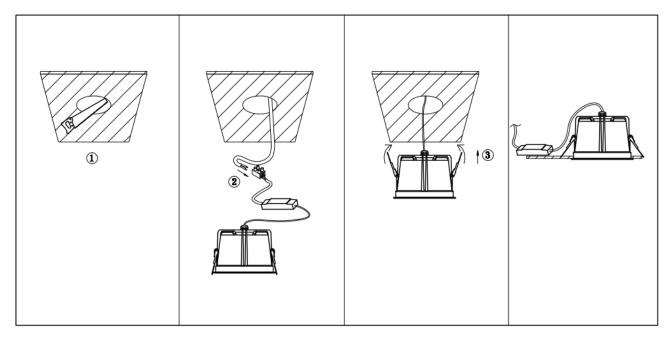

Cut out in the right size:

| 86.D061/D062/D063.1***.** | 75mm  |
|---------------------------|-------|
| 86.D061/D062/D063.2***.** | 95mm  |
| 86.D061/D062/D063.3***.** | 130mm |