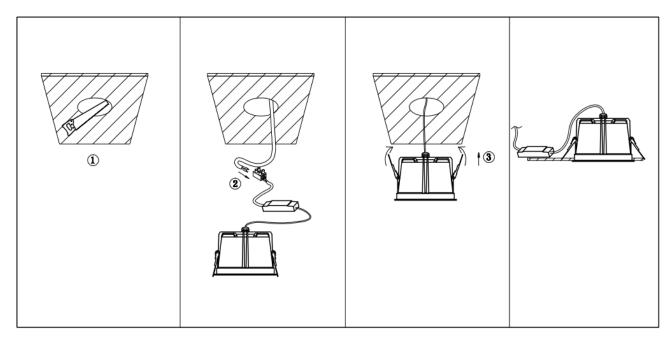

## Item code 86.D061.1333.01

- Installation and wiring of luminaire must be in accordance with all applicable local codes.
- Installation, inspection, and maintenance of luminaires should be performed by a qualified electrician.
- DO NOT make or alter any open holes in the luminaire. Do not modify the luminaire.
- DO NOT install damaged product.
- Make sure electrical power is OFF before and during installation and maintenance.
- Make sure the equipment is properly grounded.
- Make sure the supply voltage is same as the rated fixture voltage.

## Cut out in the right size:

86.D061/D062/D063.1\*\*\*.\*\* 75mm 86.D061/D062/D063.2\*\*\*.\*\* 95mm 86.D061/D062/D063.3\*\*\*.\*\* 130mm