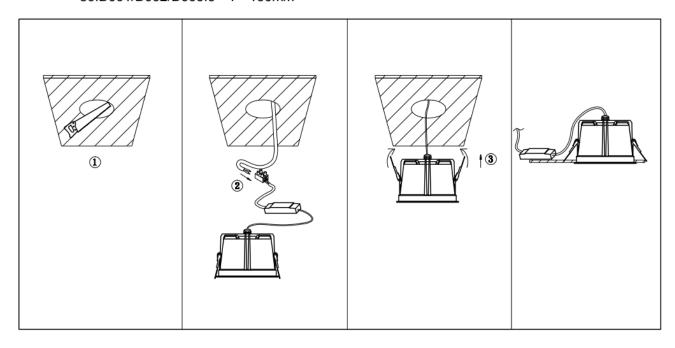

## Item code 86.D061.1333.02

- Installation and wiring of luminaire must be in accordance with all applicable local codes.
- Installation, inspection, and maintenance of luminaires should be performed by a qualified electrician.
- DO NOT make or alter any open holes in the luminaire. Do not modify the luminaire.
- DO NOT install damaged product.
- Make sure electrical power is OFF before and during installation and maintenance.
- Make sure the equipment is properly grounded.
- Make sure the supply voltage is same as the rated fixture voltage.

## Cut out in the right size:

86.D061/D062/D063.1\*\*\*.\*\* 75mm 86.D061/D062/D063.2\*\*\*.\*\* 95mm 86.D061/D062/D063.3\*\*\*.\*\* 130mm