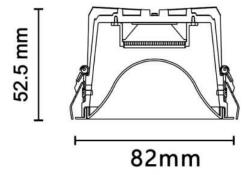

## **Scheme**

| Product                     |                |
|-----------------------------|----------------|
| Real power (W)              | 6.5            |
| Real luminous flux (Lm)     | 290.55         |
| Luminous efficiency (Lm/W)  | 44.7           |
| Beam angle (º)              | 81.1           |
| Life time (h)               | 50000 h L80B10 |
| IP                          | 20             |
| Electrical class insulation | Clas II        |
| Colour                      | White          |
| Control gear included       | Yes            |
| Control gear                | ON/OFF         |
| Flicker Free                | Yes            |
| Light source                | LED            |
| Type of LED                 | СОВ            |
| Colour temperature (K)      | 4000           |
| Colour consistency (SDCM)   | SDCM<3         |
| CRI                         | 90             |