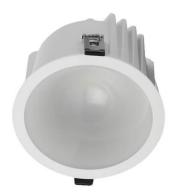

## MOON

Lavov downlight from the family MOON with a power of 6.5W, CRI  $90 \ {\rm and} \ {\rm CCT} \ 4000 {\rm K}, \ 81.0999999999994 \ {\rm degrees} \ {\rm beam} \ {\rm angle}.$ With a total lumen output of 290.55lm, and a luminous efficacy of 44.7lm/W. Made in Die Cast Aluminum and finished in White color. ON/OFF driver.

| Item code    | 86.D061.1431.01<br>Indoor  |  |
|--------------|----------------------------|--|
| Product type |                            |  |
| Category     | Downlights                 |  |
| Family       | PLANET                     |  |
| Subfamily    | MOON                       |  |
| Pictograms   | 220 v CRI C C Driver INCL. |  |
|              | On                         |  |