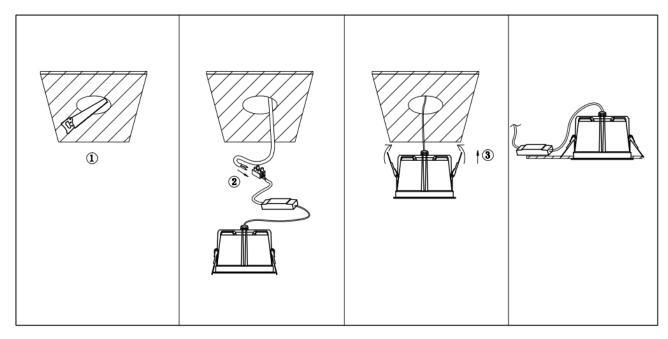

## Item code 86.D061.1431.01

- Installation and wiring of luminaire must be in accordance with all applicable local codes.
- Installation, inspection, and maintenance of luminaires should be performed by a qualified
- electrician.
- DO NOT make or alter any open holes in the luminaire. Do not modify the luminaire.
- DO NOT install damaged product.
- Make sure electrical power is OFF before and during installation and maintenance.
- Make sure the equipment is properly grounded.
- Make sure the supply voltage is same as the rated fixture voltage.

Cut out in the right size:

| 86.D061/D062/D063.1***.** | 75mm  |
|---------------------------|-------|
| 86.D061/D062/D063.2***.** | 95mm  |
| 86.D061/D062/D063.3***.** | 130mm |