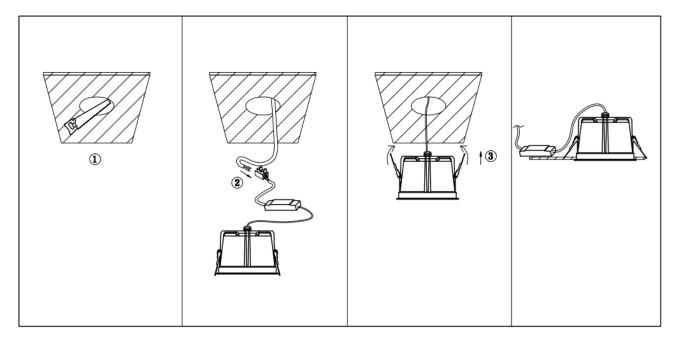

## Item code 86.D061.1431.02

- Installation and wiring of luminaire must be in accordance with all applicable local codes.
- Installation, inspection, and maintenance of luminaires should be performed by a qualified electrician.
- DO NOT make or alter any open holes in the luminaire. Do not modify the luminaire.
- DO NOT install damaged product.
- Make sure electrical power is OFF before and during installation and maintenance.
- Make sure the equipment is properly grounded.
- Make sure the supply voltage is same as the rated fixture voltage.

## Cut out in the right size:

86.D061/D062/D063.1\*\*\*.\*\* 75mm 86.D061/D062/D063.2\*\*\*.\*\* 95mm 86.D061/D062/D063.3\*\*\*.\*\* 130mm