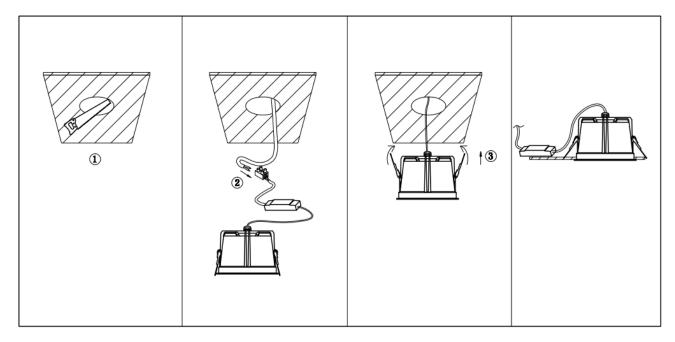

## Item code 86.D061.1433.01

- Installation and wiring of luminaire must be in accordance with all applicable local codes.
- Installation, inspection, and maintenance of luminaires should be performed by a qualified electrician.
- DO NOT make or alter any open holes in the luminaire. Do not modify the luminaire.
- DO NOT install damaged product.
- Make sure electrical power is OFF before and during installation and maintenance.
- Make sure the equipment is properly grounded.
- Make sure the supply voltage is same as the rated fixture voltage.

## Cut out in the right size:

86.D061/D062/D063.1\*\*\*.\*\* 75mm 86.D061/D062/D063.2\*\*\*.\*\* 95mm 86.D061/D062/D063.3\*\*\*.\*\* 130mm