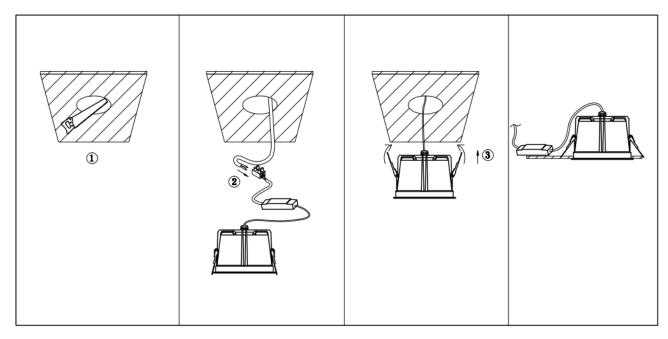

## Item code 86.D061.1433.02

- Installation and wiring of luminaire must be in accordance with all applicable local codes.
- Installation, inspection, and maintenance of luminaires should be performed by a qualified
- electrician.
- DO NOT make or alter any open holes in the luminaire. Do not modify the luminaire.
- DO NOT install damaged product.
- Make sure electrical power is OFF before and during installation and maintenance.
- Make sure the equipment is properly grounded.
- Make sure the supply voltage is same as the rated fixture voltage.

Cut out in the right size:

| 86.D061/D062/D063.1***.** | 75mm  |
|---------------------------|-------|
| 86.D061/D062/D063.2***.** | 95mm  |
| 86.D061/D062/D063.3***.** | 130mm |