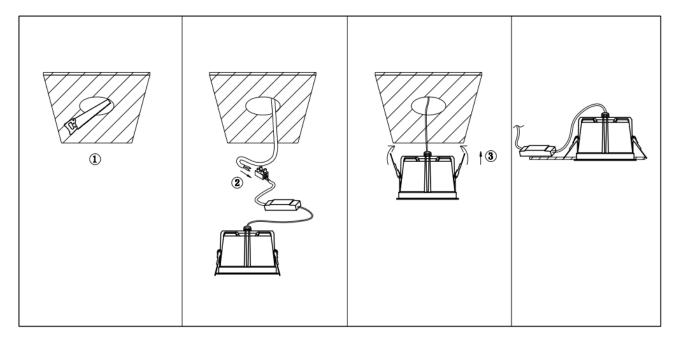

## Item code 86.D061.2331.01

- Installation and wiring of luminaire must be in accordance with all applicable local codes.
- Installation, inspection, and maintenance of luminaires should be performed by a qualified electrician.
- DO NOT make or alter any open holes in the luminaire. Do not modify the luminaire.
- DO NOT install damaged product.
- Make sure electrical power is OFF before and during installation and maintenance.
- Make sure the equipment is properly grounded.
- Make sure the supply voltage is same as the rated fixture voltage.

## Cut out in the right size:

86.D061/D062/D063.1\*\*\*.\*\* 75mm 86.D061/D062/D063.2\*\*\*.\*\* 95mm 86.D061/D062/D063.3\*\*\*.\*\* 130mm