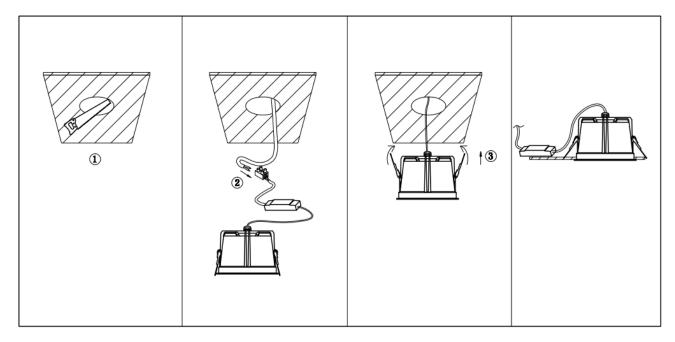

## Item code 86.D061.2331.02

- Installation and wiring of luminaire must be in accordance with all applicable local codes.
- Installation, inspection, and maintenance of luminaires should be performed by a qualified electrician.
- DO NOT make or alter any open holes in the luminaire. Do not modify the luminaire.
- DO NOT install damaged product.
- Make sure electrical power is OFF before and during installation and maintenance.
- Make sure the equipment is properly grounded.
- Make sure the supply voltage is same as the rated fixture voltage.

## Cut out in the right size:

86.D061/D062/D063.1\*\*\*.\*\* 75mm 86.D061/D062/D063.2\*\*\*.\*\* 95mm 86.D061/D062/D063.3\*\*\*.\*\* 130mm