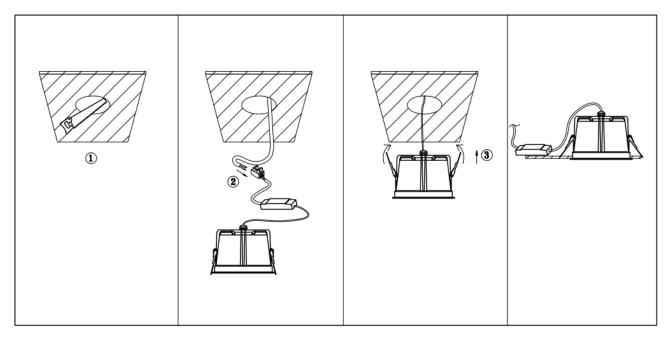

## Item code 86.D061.2333.01

- Installation and wiring of luminaire must be in accordance with all applicable local codes.
- Installation, inspection, and maintenance of luminaires should be performed by a qualified
- electrician.
- DO NOT make or alter any open holes in the luminaire. Do not modify the luminaire.
- DO NOT install damaged product.
- Make sure electrical power is OFF before and during installation and maintenance.
- Make sure the equipment is properly grounded.
- Make sure the supply voltage is same as the rated fixture voltage.

Cut out in the right size:

| 86.D061/D062/D063.1***.** | 75mm  |
|---------------------------|-------|
| 86.D061/D062/D063.2***.** | 95mm  |
| 86.D061/D062/D063.3***.** | 130mm |