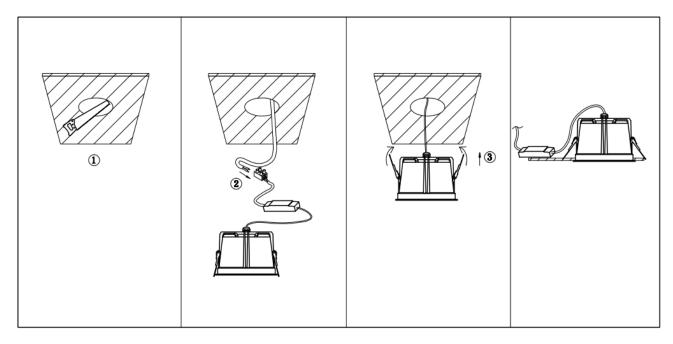

## Item code 86.D061.2333.02

- Installation and wiring of luminaire must be in accordance with all applicable local codes.
- Installation, inspection, and maintenance of luminaires should be performed by a qualified electrician.
- DO NOT make or alter any open holes in the luminaire. Do not modify the luminaire.
- DO NOT install damaged product.
- Make sure electrical power is OFF before and during installation and maintenance.
- Make sure the equipment is properly grounded.
- Make sure the supply voltage is same as the rated fixture voltage.

## Cut out in the right size:

86.D061/D062/D063.1\*\*\*.\*\* 75mm 86.D061/D062/D063.2\*\*\*.\*\* 95mm 86.D061/D062/D063.3\*\*\*.\*\* 130mm