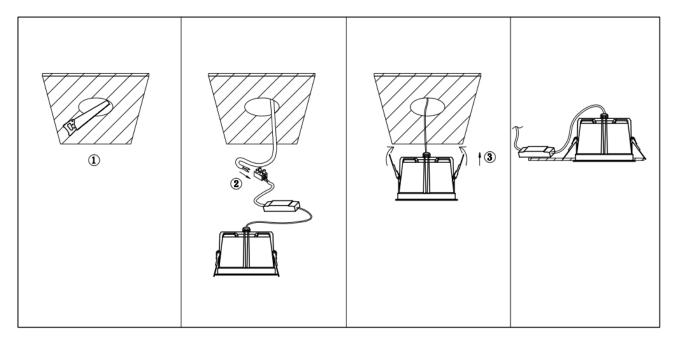

## Item code 86.D061.2431.01

- Installation and wiring of luminaire must be in accordance with all applicable local codes.
- Installation, inspection, and maintenance of luminaires should be performed by a qualified electrician.
- DO NOT make or alter any open holes in the luminaire. Do not modify the luminaire.
- DO NOT install damaged product.
- Make sure electrical power is OFF before and during installation and maintenance.
- Make sure the equipment is properly grounded.
- Make sure the supply voltage is same as the rated fixture voltage.

## Cut out in the right size:

86.D061/D062/D063.1\*\*\*.\*\* 75mm 86.D061/D062/D063.2\*\*\*.\*\* 95mm 86.D061/D062/D063.3\*\*\*.\*\* 130mm