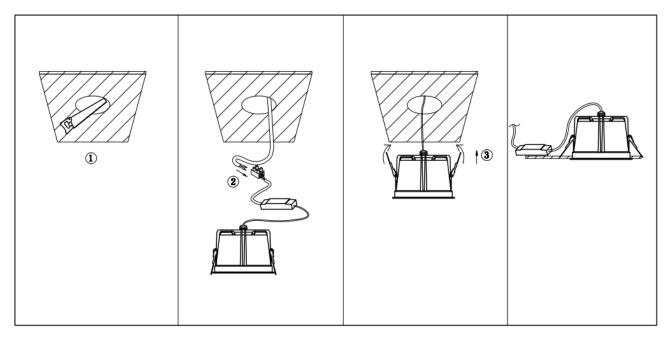

## Item code 86.D061.2431.02

- Installation and wiring of luminaire must be in accordance with all applicable local codes.
- Installation, inspection, and maintenance of luminaires should be performed by a qualified
- electrician.
- DO NOT make or alter any open holes in the luminaire. Do not modify the luminaire.
- DO NOT install damaged product.
- Make sure electrical power is OFF before and during installation and maintenance.
- Make sure the equipment is properly grounded.
- Make sure the supply voltage is same as the rated fixture voltage.

Cut out in the right size:

| 86.D061/D062/D063.1***.** | 75mm  |
|---------------------------|-------|
| 86.D061/D062/D063.2***.** | 95mm  |
| 86.D061/D062/D063.3***.** | 130mm |