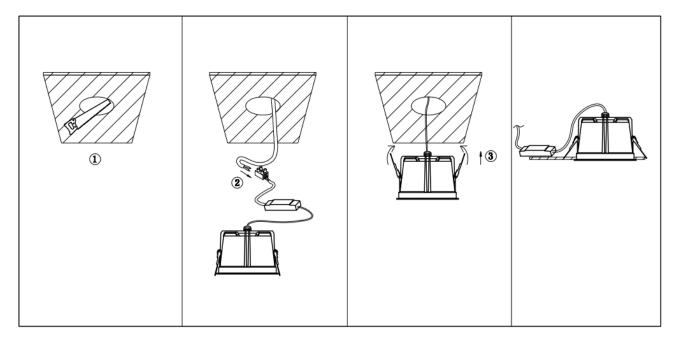

## Item code 86.D061.2433.01

- Installation and wiring of luminaire must be in accordance with all applicable local codes.
- Installation, inspection, and maintenance of luminaires should be performed by a qualified electrician.
- DO NOT make or alter any open holes in the luminaire. Do not modify the luminaire.
- DO NOT install damaged product.
- Make sure electrical power is OFF before and during installation and maintenance.
- Make sure the equipment is properly grounded.
- Make sure the supply voltage is same as the rated fixture voltage.

## Cut out in the right size:

86.D061/D062/D063.1\*\*\*.\*\* 75mm 86.D061/D062/D063.2\*\*\*.\*\* 95mm 86.D061/D062/D063.3\*\*\*.\*\* 130mm