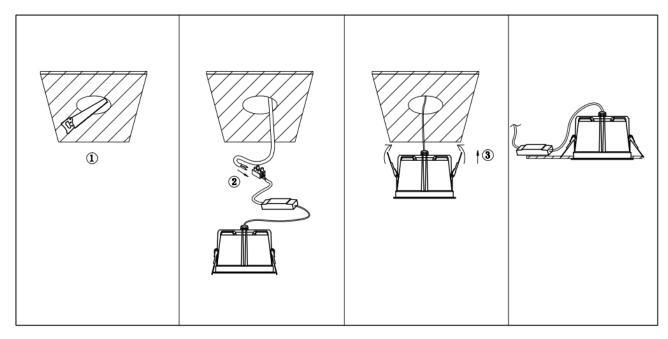

## Item code 86.D061.2433.02

- Installation and wiring of luminaire must be in accordance with all applicable local codes.
- Installation, inspection, and maintenance of luminaires should be performed by a qualified
- electrician.
- DO NOT make or alter any open holes in the luminaire. Do not modify the luminaire.
- DO NOT install damaged product.
- Make sure electrical power is OFF before and during installation and maintenance.
- Make sure the equipment is properly grounded.
- Make sure the supply voltage is same as the rated fixture voltage.

Cut out in the right size:

| 86.D061/D062/D063.1***.** | 75mm  |
|---------------------------|-------|
| 86.D061/D062/D063.2***.** | 95mm  |
| 86.D061/D062/D063.3***.** | 130mm |