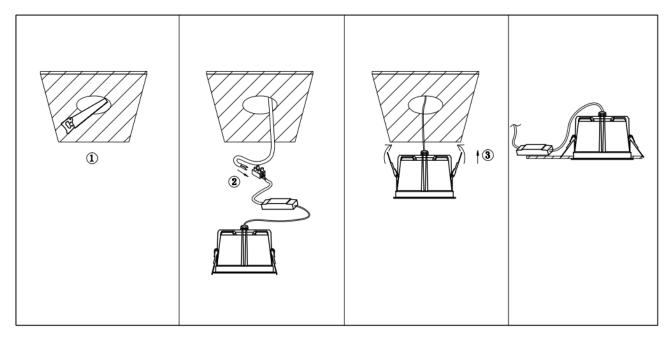

## Item code 86.D061.3331.01

- Installation and wiring of luminaire must be in accordance with all applicable local codes.
- Installation, inspection, and maintenance of luminaires should be performed by a qualified
- electrician.
- DO NOT make or alter any open holes in the luminaire. Do not modify the luminaire.
- DO NOT install damaged product.
- Make sure electrical power is OFF before and during installation and maintenance.
- Make sure the equipment is properly grounded.
- Make sure the supply voltage is same as the rated fixture voltage.

Cut out in the right size:

| 86.D061/D062/D063.1***.** | 75mm  |
|---------------------------|-------|
| 86.D061/D062/D063.2***.** | 95mm  |
| 86.D061/D062/D063.3***.** | 130mm |