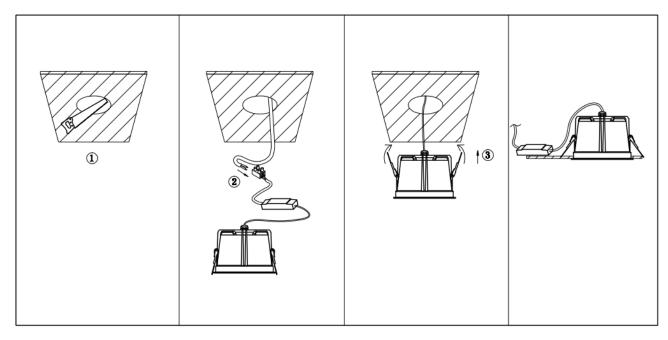

## Item code 86.D061.3331.02

- Installation and wiring of luminaire must be in accordance with all applicable local codes.
- Installation, inspection, and maintenance of luminaires should be performed by a qualified
- electrician.
- DO NOT make or alter any open holes in the luminaire. Do not modify the luminaire.
- DO NOT install damaged product.
- Make sure electrical power is OFF before and during installation and maintenance.
- Make sure the equipment is properly grounded.
- Make sure the supply voltage is same as the rated fixture voltage.

Cut out in the right size:

| 86.D061/D062/D063.1***.** | 75mm  |
|---------------------------|-------|
| 86.D061/D062/D063.2***.** | 95mm  |
| 86.D061/D062/D063.3***.** | 130mm |