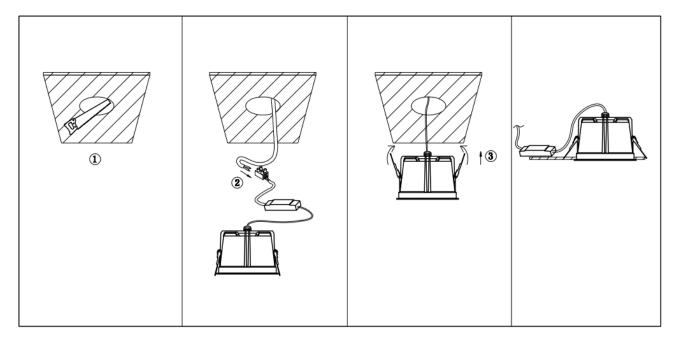

## Item code 86.D061.3333.01

- Installation and wiring of luminaire must be in accordance with all applicable local codes.
- Installation, inspection, and maintenance of luminaires should be performed by a qualified electrician.
- DO NOT make or alter any open holes in the luminaire. Do not modify the luminaire.
- DO NOT install damaged product.
- Make sure electrical power is OFF before and during installation and maintenance.
- Make sure the equipment is properly grounded.
- Make sure the supply voltage is same as the rated fixture voltage.

## Cut out in the right size:

86.D061/D062/D063.1\*\*\*.\*\* 75mm 86.D061/D062/D063.2\*\*\*.\*\* 95mm 86.D061/D062/D063.3\*\*\*.\*\* 130mm