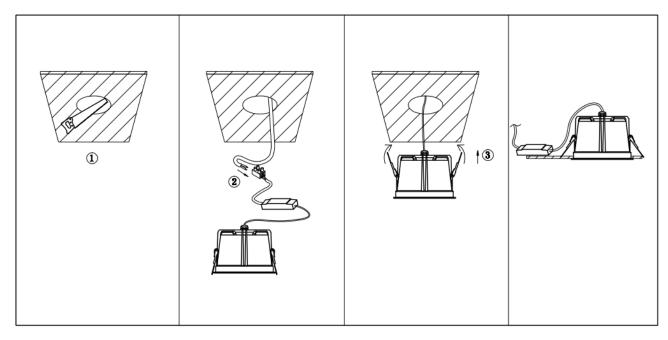

## Item code 86.D061.3333.02

- Installation and wiring of luminaire must be in accordance with all applicable local codes.
- Installation, inspection, and maintenance of luminaires should be performed by a qualified
- electrician.
- DO NOT make or alter any open holes in the luminaire. Do not modify the luminaire.
- DO NOT install damaged product.
- Make sure electrical power is OFF before and during installation and maintenance.
- Make sure the equipment is properly grounded.
- Make sure the supply voltage is same as the rated fixture voltage.

Cut out in the right size:

| 86.D061/D062/D063.1***.** | 75mm  |
|---------------------------|-------|
| 86.D061/D062/D063.2***.** | 95mm  |
| 86.D061/D062/D063.3***.** | 130mm |