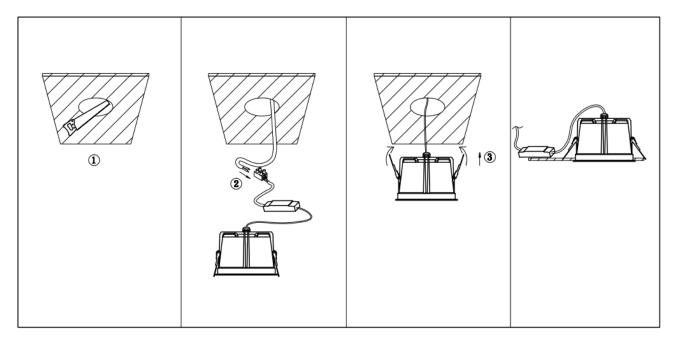

## Item code 86.D061.3431.01

- Installation and wiring of luminaire must be in accordance with all applicable local codes.
- Installation, inspection, and maintenance of luminaires should be performed by a qualified electrician.
- DO NOT make or alter any open holes in the luminaire. Do not modify the luminaire.
- DO NOT install damaged product.
- Make sure electrical power is OFF before and during installation and maintenance.
- Make sure the equipment is properly grounded.
- Make sure the supply voltage is same as the rated fixture voltage.

## Cut out in the right size:

86.D061/D062/D063.1\*\*\*.\*\* 75mm 86.D061/D062/D063.2\*\*\*.\*\* 95mm 86.D061/D062/D063.3\*\*\*.\*\* 130mm