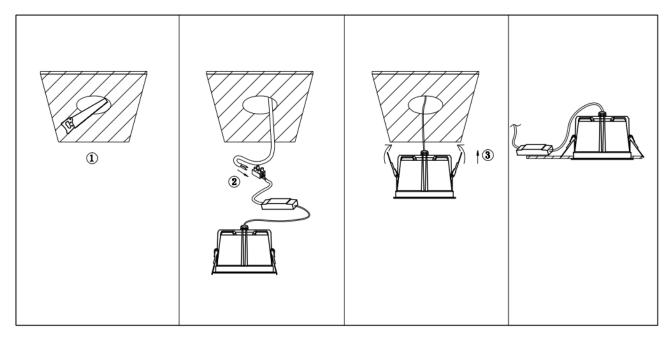

## Item code 86.D061.3431.02

- Installation and wiring of luminaire must be in accordance with all applicable local codes.
- Installation, inspection, and maintenance of luminaires should be performed by a qualified
- electrician.
- DO NOT make or alter any open holes in the luminaire. Do not modify the luminaire.
- DO NOT install damaged product.
- Make sure electrical power is OFF before and during installation and maintenance.
- Make sure the equipment is properly grounded.
- Make sure the supply voltage is same as the rated fixture voltage.

Cut out in the right size:

| 86.D061/D062/D063.1***.** | 75mm  |
|---------------------------|-------|
| 86.D061/D062/D063.2***.** | 95mm  |
| 86.D061/D062/D063.3***.** | 130mm |