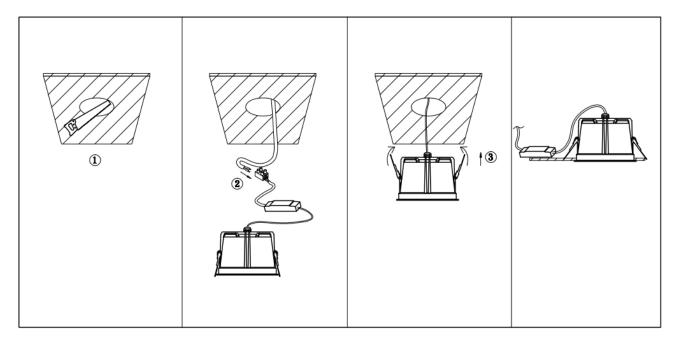

## Item code 86.D061.3433.01

- Installation and wiring of luminaire must be in accordance with all applicable local codes.
- Installation, inspection, and maintenance of luminaires should be performed by a qualified electrician.
- DO NOT make or alter any open holes in the luminaire. Do not modify the luminaire.
- DO NOT install damaged product.
- Make sure electrical power is OFF before and during installation and maintenance.
- Make sure the equipment is properly grounded.
- Make sure the supply voltage is same as the rated fixture voltage.

## Cut out in the right size:

86.D061/D062/D063.1\*\*\*.\*\* 75mm 86.D061/D062/D063.2\*\*\*.\*\* 95mm 86.D061/D062/D063.3\*\*\*.\*\* 130mm