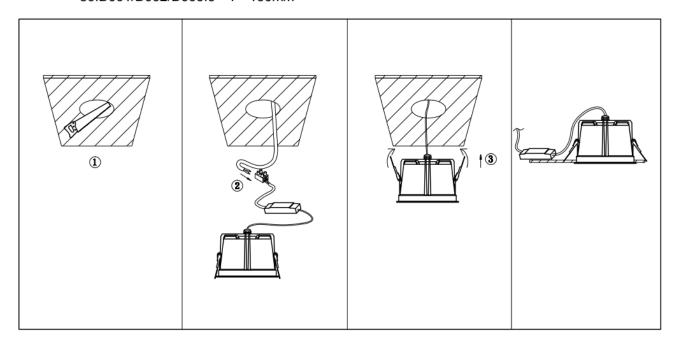

## Item code 86.D061.3433.02

- Installation and wiring of luminaire must be in accordance with all applicable local codes.
- Installation, inspection, and maintenance of luminaires should be performed by a qualified electrician.
- DO NOT make or alter any open holes in the luminaire. Do not modify the luminaire.
- DO NOT install damaged product.
- Make sure electrical power is OFF before and during installation and maintenance.
- Make sure the equipment is properly grounded.
- Make sure the supply voltage is same as the rated fixture voltage.

## Cut out in the right size:

86.D061/D062/D063.1\*\*\*.\*\* 75mm 86.D061/D062/D063.2\*\*\*.\*\* 95mm 86.D061/D062/D063.3\*\*\*.\*\* 130mm