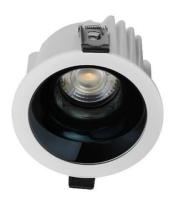

## **BLUESKY**

Lavov downlight from the family BLUESKY with a power of 6.62W, CRI 90 and CCT 3000K, 52.1 degrees beam angle. With a total lumen output of 523.1786lm, and a luminous efficacy of 79.03lm/W. Made in Die Cast Aluminum and finished in White color. ON/OFF driver.

| Item code    | 86.D062.1331.01            |  |
|--------------|----------------------------|--|
| Product type | Indoor                     |  |
| Category     | Downlights                 |  |
| Family       | PLANET                     |  |
| Subfamily    | BLUESKY                    |  |
| Pictograms   | 220 v CRI C € Driver INCL. |  |
|              | On                         |  |