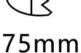

## **Scheme**

| Product                     |                   |
|-----------------------------|-------------------|
| Real power (W)              | 6.62              |
| Real luminous flux (Lm)     | 523.1785999999999 |
| Luminous efficiency (Lm/W)  | 79.03             |
| Beam angle (º)              | 52.1              |
| Life time (h)               | 50000 h L80B10    |
| IP                          | 20                |
| Electrical class insulation | Clas II           |
| Colour                      | White             |
| Control gear included       | Yes               |
| Control gear                | ON/OFF            |
| Flicker Free                | Yes               |
| Light source                | LED               |
| Type of LED                 | СОВ               |
| Colour temperature (K)      | 3000              |
| Colour consistency (SDCM)   | SDCM<3            |
| CRI                         | 90                |