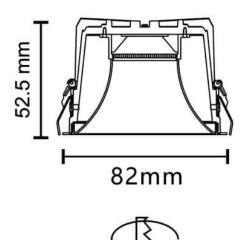

## **Scheme**

| Product                     |                   |
|-----------------------------|-------------------|
| Real power (W)              | 6.62              |
| Real luminous flux (Lm)     | 523.1785999999999 |
| Luminous efficiency (Lm/W)  | 79.03             |
| Beam angle (º)              | 52.1              |
| Life time (h)               | 50000 h L80B10    |
| IP                          | 20                |
| Electrical class insulation | Clas II           |
| Colour                      | White             |
| Control gear included       | Yes               |
| Control gear                | ON/OFF            |
| Flicker Free                | Yes               |
| Light source                | LED               |
| Type of LED                 | СОВ               |
| Colour temperature (K)      | 3000              |
| Colour consistency (SDCM)   | SDCM<3            |
| CRI                         | 90                |