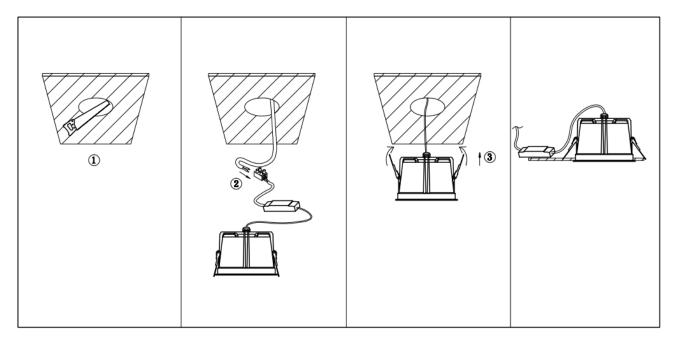

## Item code 86.D062.1331.01

- Installation and wiring of luminaire must be in accordance with all applicable local codes.
- Installation, inspection, and maintenance of luminaires should be performed by a qualified electrician.
- DO NOT make or alter any open holes in the luminaire. Do not modify the luminaire.
- DO NOT install damaged product.
- Make sure electrical power is OFF before and during installation and maintenance.
- Make sure the equipment is properly grounded.
- Make sure the supply voltage is same as the rated fixture voltage.

## Cut out in the right size:

86.D061/D062/D063.1\*\*\*.\*\* 75mm 86.D061/D062/D063.2\*\*\*.\*\* 95mm 86.D061/D062/D063.3\*\*\*.\*\* 130mm