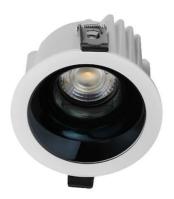

## **BLUESKY**

Lavov downlight from the family BLUESKY with a power of 6.62W, CRI 90 and CCT 3000K, 52.1 degrees beam angle. With a total lumen output of 523.1786lm, and a luminous efficacy of 79.03lm/W. Made in Die Cast Aluminum and finished in Black color. ON/OFF driver.

| Item code    | 86.D062.1331.02 Indoor Downlights |  |
|--------------|-----------------------------------|--|
| Product type |                                   |  |
| Category     |                                   |  |
| Family       | PLANET                            |  |
| Subfamily    | BLUESKY                           |  |
| Pictograms   | 220 v CRI C € Driver INCL.        |  |
|              | On                                |  |

## **Scheme**

| Product                     |                   |
|-----------------------------|-------------------|
| Real power (W)              | 6.62              |
| Real luminous flux (Lm)     | 523.1785999999999 |
| Luminous efficiency (Lm/W)  | 79.03             |
| Beam angle (º)              | 52.1              |
| Life time (h)               | 50000 h L80B10    |
| IP                          | 20                |
| Electrical class insulation | Clas II           |
| Colour                      | Black             |
| Control gear included       | Yes               |
| Control gear                | ON/OFF            |
| Flicker Free                | Yes               |
| Light source                | LED               |
| Type of LED                 | СОВ               |
| Colour temperature (K)      | 3000              |
| Colour consistency (SDCM)   | SDCM<3            |
| CRI                         | 90                |