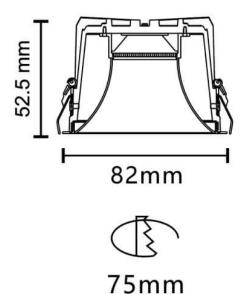

## **BLUESKY**

Lavov downlight from the family BLUESKY with a power of 6.62W, CRI 90 and CCT 3000K, 52.1 degrees beam angle. With a total lumen output of 523.1786lm, and a luminous efficacy of 79.03lm/W. Made in Die Cast Aluminum and finished in Black color. ON/OFF driver.

## **Scheme**

| Product                     |                   |
|-----------------------------|-------------------|
| Real power (W)              | 6.62              |
| Real luminous flux (Lm)     | 523.1785999999999 |
| Luminous efficiency (Lm/W)  | 79.03             |
| Beam angle (º)              | 52.1              |
| Life time (h)               | 50000 h L80B10    |
| IP                          | 20                |
| Electrical class insulation | Clas II           |
| Colour                      | Black             |
| Control gear included       | Yes               |
| Control gear                | ON/OFF            |
| Flicker Free                | Yes               |
| Light source                | LED               |
| Type of LED                 | СОВ               |
| Colour temperature (K)      | 3000              |
| Colour consistency (SDCM)   | SDCM<3            |
| CRI                         | 90                |