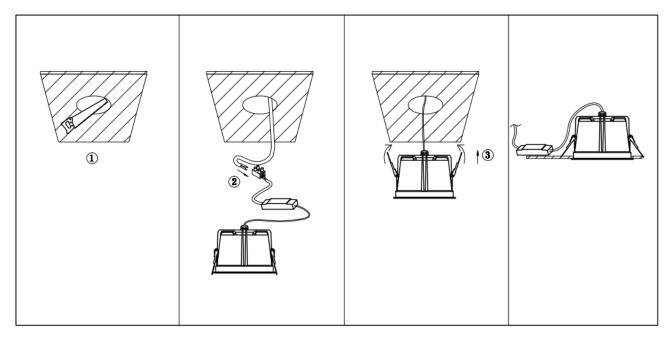

## Item code 86.D062.1331.02

- Installation and wiring of luminaire must be in accordance with all applicable local codes.
- Installation, inspection, and maintenance of luminaires should be performed by a qualified
- electrician.
- DO NOT make or alter any open holes in the luminaire. Do not modify the luminaire.
- DO NOT install damaged product.
- Make sure electrical power is OFF before and during installation and maintenance.
- Make sure the equipment is properly grounded.
- Make sure the supply voltage is same as the rated fixture voltage.

Cut out in the right size:

| 86.D061/D062/D063.1***.** | 75mm  |
|---------------------------|-------|
| 86.D061/D062/D063.2***.** | 95mm  |
| 86.D061/D062/D063.3***.** | 130mm |