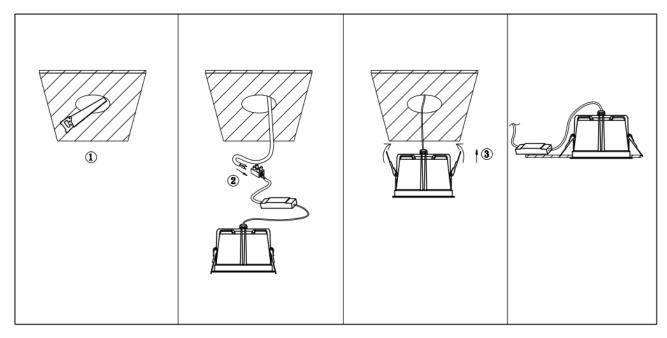

## Item code 86.D062.1333.01

- Installation and wiring of luminaire must be in accordance with all applicable local codes.
- Installation, inspection, and maintenance of luminaires should be performed by a qualified
- electrician.
- DO NOT make or alter any open holes in the luminaire. Do not modify the luminaire.
- DO NOT install damaged product.
- Make sure electrical power is OFF before and during installation and maintenance.
- Make sure the equipment is properly grounded.
- Make sure the supply voltage is same as the rated fixture voltage.

Cut out in the right size:

| 86.D061/D062/D063.1***.** | 75mm  |
|---------------------------|-------|
| 86.D061/D062/D063.2***.** | 95mm  |
| 86.D061/D062/D063.3***.** | 130mm |