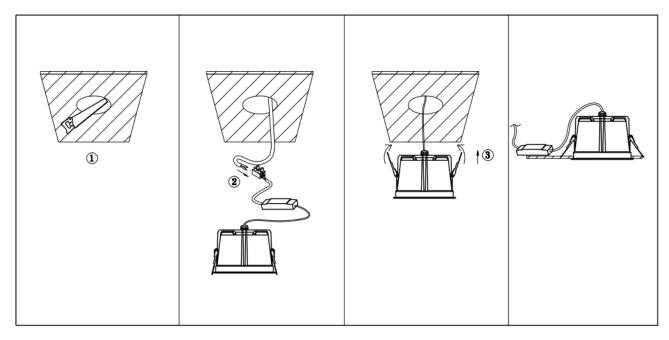

## Item code 86.D062.1333.02

- Installation and wiring of luminaire must be in accordance with all applicable local codes.
- Installation, inspection, and maintenance of luminaires should be performed by a qualified
- electrician.
- DO NOT make or alter any open holes in the luminaire. Do not modify the luminaire.
- DO NOT install damaged product.
- Make sure electrical power is OFF before and during installation and maintenance.
- Make sure the equipment is properly grounded.
- Make sure the supply voltage is same as the rated fixture voltage.

Cut out in the right size:

| 86.D061/D062/D063.1***.** | 75mm  |
|---------------------------|-------|
| 86.D061/D062/D063.2***.** | 95mm  |
| 86.D061/D062/D063.3***.** | 130mm |