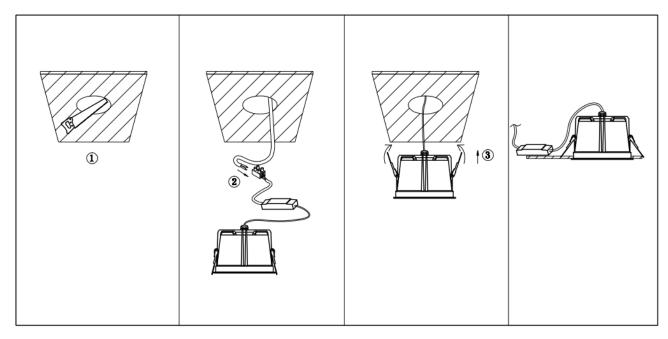

## Item code 86.D062.1431.01

- Installation and wiring of luminaire must be in accordance with all applicable local codes.
- Installation, inspection, and maintenance of luminaires should be performed by a qualified
- electrician.
- DO NOT make or alter any open holes in the luminaire. Do not modify the luminaire.
- DO NOT install damaged product.
- Make sure electrical power is OFF before and during installation and maintenance.
- Make sure the equipment is properly grounded.
- Make sure the supply voltage is same as the rated fixture voltage.

Cut out in the right size:

| 86.D061/D062/D063.1***.** | 75mm  |
|---------------------------|-------|
| 86.D061/D062/D063.2***.** | 95mm  |
| 86.D061/D062/D063.3***.** | 130mm |