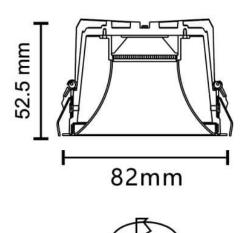

## **Scheme**

| Product                     |                   |
|-----------------------------|-------------------|
| Real power (W)              | 6.62              |
| Real luminous flux (Lm)     | 523.1785999999999 |
| Luminous efficiency (Lm/W)  | 79.03             |
| Beam angle (º)              | 52.1              |
| Life time (h)               | 50000 h L80B10    |
| IP                          | 20                |
| Electrical class insulation | Clas II           |
| Colour                      | Black             |
| Control gear included       | Yes               |
| Control gear                | ON/OFF            |
| Flicker Free                | Yes               |
| Light source                | LED               |
| Type of LED                 | СОВ               |
| Colour temperature (K)      | 4000              |
| Colour consistency (SDCM)   | SDCM<3            |
| CRI                         | 90                |