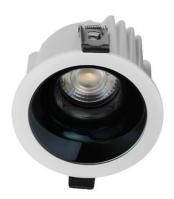

## **BLUESKY**

Lavov downlight from the family BLUESKY with a power of 6.62W, CRI 90 and CCT 4000K, 52.1 degrees beam angle. With a total lumen output of 523.1786lm, and a luminous efficacy of 79.03lm/W. Made in Die Cast Aluminum and finished in Black color. ON/OFF driver.