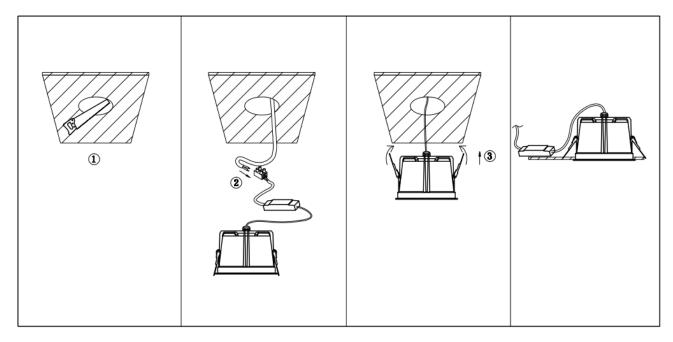

## Item code 86.D062.1431.02

- Installation and wiring of luminaire must be in accordance with all applicable local codes.
- Installation, inspection, and maintenance of luminaires should be performed by a qualified electrician.
- DO NOT make or alter any open holes in the luminaire. Do not modify the luminaire.
- DO NOT install damaged product.
- Make sure electrical power is OFF before and during installation and maintenance.
- Make sure the equipment is properly grounded.
- Make sure the supply voltage is same as the rated fixture voltage.

## Cut out in the right size:

86.D061/D062/D063.1\*\*\*.\*\* 75mm 86.D061/D062/D063.2\*\*\*.\*\* 95mm 86.D061/D062/D063.3\*\*\*.\*\* 130mm