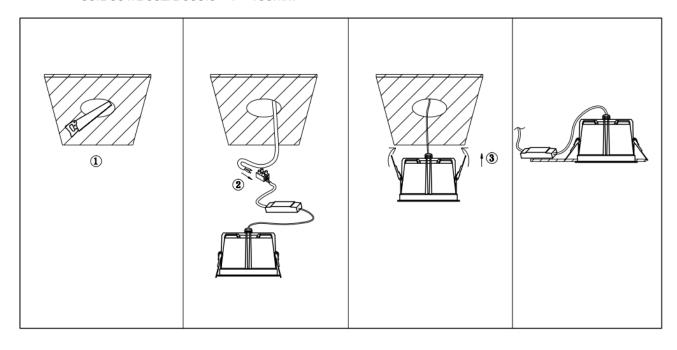

## Item code 86.D062.1433.01

- Installation and wiring of luminaire must be in accordance with all applicable local codes.
- Installation, inspection, and maintenance of luminaires should be performed by a qualified electrician.
- DO NOT make or alter any open holes in the luminaire. Do not modify the luminaire.
- DO NOT install damaged product.
- Make sure electrical power is OFF before and during installation and maintenance.
- Make sure the equipment is properly grounded.
- Make sure the supply voltage is same as the rated fixture voltage.

## Cut out in the right size:

86.D061/D062/D063.1\*\*\*.\*\* 75mm 86.D061/D062/D063.2\*\*\*.\*\* 95mm 86.D061/D062/D063.3\*\*\*.\*\* 130mm