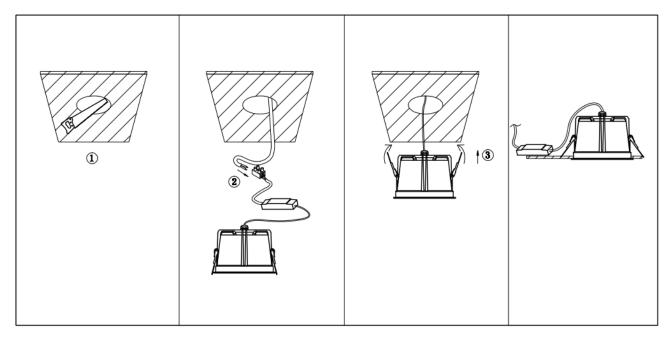

## Item code 86.D062.1433.02

- Installation and wiring of luminaire must be in accordance with all applicable local codes.
- Installation, inspection, and maintenance of luminaires should be performed by a qualified
- electrician.
- DO NOT make or alter any open holes in the luminaire. Do not modify the luminaire.
- DO NOT install damaged product.
- Make sure electrical power is OFF before and during installation and maintenance.
- Make sure the equipment is properly grounded.
- Make sure the supply voltage is same as the rated fixture voltage.

Cut out in the right size:

| 86.D061/D062/D063.1***.** | 75mm  |
|---------------------------|-------|
| 86.D061/D062/D063.2***.** | 95mm  |
| 86.D061/D062/D063.3***.** | 130mm |