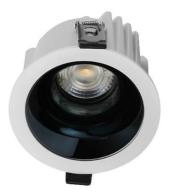

## BLUESKY

Lavov downlight from the family BLUESKY with a power of 14.92W, CRI 90 and CCT 3000K, 34.4 degrees beam angle. With a total lumen output of 1188.378lm, and a luminous efficacy of 79.650000000000006lm/W. Made in Die Cast Aluminum and finished in White color. ON/OFF driver.

| Item code    | 86.D062.2331.01<br>Indoor<br>Downlights   |  |
|--------------|-------------------------------------------|--|
| Product type |                                           |  |
| Category     |                                           |  |
| Family       | PLANET                                    |  |
| Subfamily    | BLUESKY                                   |  |
| Pictograms   | 220 v CRI CE Driver<br>240 v 90 CE Driver |  |
|              | On<br>Off IP 50000h<br>20 L80B10          |  |

| Product                     |                     |
|-----------------------------|---------------------|
| Real power (W)              | 14.92               |
| Real luminous flux (Lm)     | 1188.37799999999999 |
| Luminous efficiency (Lm/W)  | 79.65000000000000   |
| Beam angle (º)              | 34.4                |
| Life time (h)               | 50000 h L80B10      |
| IP                          | 20                  |
| Electrical class insulation | Clas II             |
| Colour                      | White               |
| Control gear included       | Yes                 |
| Control gear                | ON/OFF              |
| Flicker Free                | Yes                 |
| Light source                | LED                 |
| Type of LED                 | СОВ                 |
| Colour temperature (K)      | 3000                |
| Colour consistency (SDCM)   | SDCM<3              |
| CRI                         | 90                  |