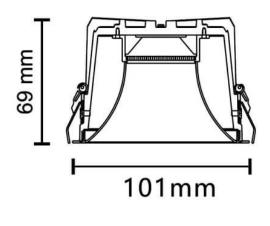

us flux (Lm)     | 1188.37799999999999 |
| Luminous efficiency (Lm/W)  | 79.65000000000000   |
| Beam angle (º)              | 34.4                |
| Life time (h)               | 50000 h L80B10      |
| IP                          | 20                  |
| Electrical class insulation | Clas II             |
| Colour                      | White               |
| Control gear included       | Yes                 |
| Control gear                | ON/OFF              |
| Flicker Free                | Yes                 |
| Light source                | LED                 |
| Type of LED                 | СОВ                 |
| Colour temperature (K)      | 3000                |
| Colour consistency (SDCM)   | SDCM<3              |
| CRI                         | 90                  |







95mm