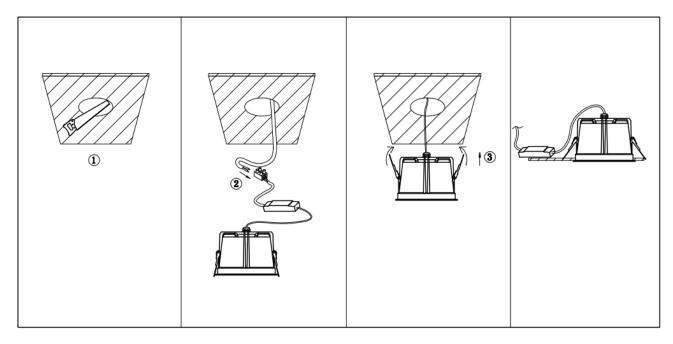

## Item code 86.D062.2331.01

- Installation and wiring of luminaire must be in accordance with all applicable local codes.
- Installation, inspection, and maintenance of luminaires should be performed by a qualified electrician.
- DO NOT make or alter any open holes in the luminaire. Do not modify the luminaire.
- DO NOT install damaged product.
- Make sure electrical power is OFF before and during installation and maintenance.
- Make sure the equipment is properly grounded.
- Make sure the supply voltage is same as the rated fixture voltage.

## Cut out in the right size:

86.D061/D062/D063.1\*\*\*.\*\* 75mm 86.D061/D062/D063.2\*\*\*.\*\* 95mm 86.D061/D062/D063.3\*\*\*.\*\* 130mm