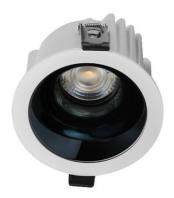

## **BLUESKY**

Lavov downlight from the family BLUESKY with a power of 14.92W, CRI 90 and CCT 3000K, 34.4 degrees beam angle. With a total lumen output of 1188.378lm, and a luminous efficacy of 79.650000000000006lm/W. Made in Die Cast Aluminum and finished in Black color. ON/OFF driver.

| Item code    | 86.D062.2331.02            |
|--------------|----------------------------|
| Product type | Indoor                     |
| Category     | Downlights                 |
| Family       | PLANET                     |
| Subfamily    | BLUESKY                    |
| Pictograms   | 220 v CRI C € Driver INCL. |
|              | On IP 50000h L80B10        |