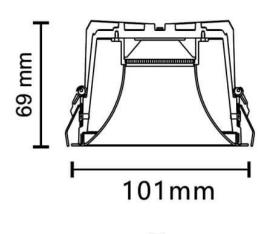

## **Scheme**

| Product                     |                    |
|-----------------------------|--------------------|
| Real power (W)              | 14.92              |
| Real luminous flux (Lm)     | 1188.3779999999999 |
| Luminous efficiency (Lm/W)  | 79.65000000000000  |
| Beam angle (º)              | 34.4               |
| Life time (h)               | 50000 h L80B10     |
| IP                          | 20                 |
| Electrical class insulation | Clas II            |
| Colour                      | Black              |
| Control gear included       | Yes                |
| Control gear                | ON/OFF             |
| Flicker Free                | Yes                |
| Light source                | LED                |
| Type of LED                 | СОВ                |
| Colour temperature (K)      | 3000               |
| Colour consistency (SDCM)   | SDCM<3             |
| CRI                         | 90                 |