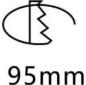

## **Scheme**

| Product                     |                    |
|-----------------------------|--------------------|
| Real power (W)              | 14.92              |
| Real luminous flux (Lm)     | 1188.3779999999999 |
| Luminous efficiency (Lm/W)  | 79.65000000000000  |
| Beam angle (º)              | 34.4               |
| Life time (h)               | 50000 h L80B10     |
| IP                          | 20                 |
| Electrical class insulation | Clas II            |
| Colour                      | Black              |
| Control gear included       | Yes                |
| Control gear                | ON/OFF             |
| Flicker Free                | Yes                |
| Light source                | LED                |
| Type of LED                 | СОВ                |
| Colour temperature (K)      | 3000               |
| Colour consistency (SDCM)   | SDCM<3             |
| CRI                         | 90                 |