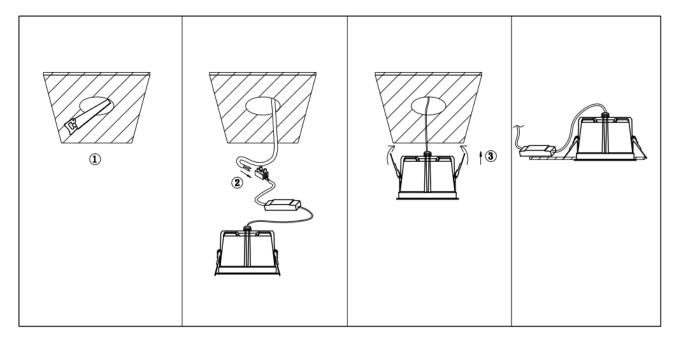

## Item code 86.D062.2331.02

- Installation and wiring of luminaire must be in accordance with all applicable local codes.
- Installation, inspection, and maintenance of luminaires should be performed by a qualified electrician.
- DO NOT make or alter any open holes in the luminaire. Do not modify the luminaire.
- DO NOT install damaged product.
- Make sure electrical power is OFF before and during installation and maintenance.
- Make sure the equipment is properly grounded.
- Make sure the supply voltage is same as the rated fixture voltage.

## Cut out in the right size:

86.D061/D062/D063.1\*\*\*.\*\* 75mm 86.D061/D062/D063.2\*\*\*.\*\* 95mm 86.D061/D062/D063.3\*\*\*.\*\* 130mm