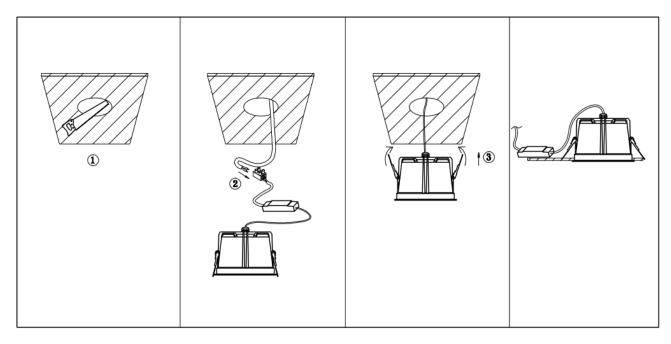

## Item code 86.D062.2333.01

- Installation and wiring of luminaire must be in accordance with all applicable local codes.
- Installation, inspection, and maintenance of luminaires should be performed by a qualified electrician.
- DO NOT make or alter any open holes in the luminaire. Do not modify the luminaire.
- DO NOT install damaged product.
- Make sure electrical power is OFF before and during installation and maintenance.
- Make sure the equipment is properly grounded.
- Make sure the supply voltage is same as the rated fixture voltage.

## Cut out in the right size:

86.D061/D062/D063.1\*\*\*.\*\* 75mm 86.D061/D062/D063.2\*\*\*.\*\* 95mm 86.D061/D062/D063.3\*\*\*.\*\* 130mm