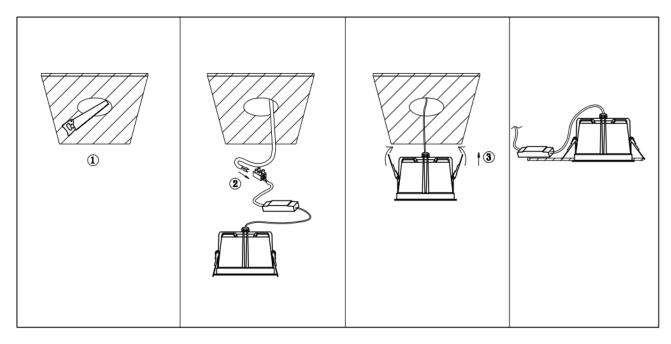

## Item code 86.D062.2333.02

- Installation and wiring of luminaire must be in accordance with all applicable local codes.
- Installation, inspection, and maintenance of luminaires should be performed by a qualified electrician.
- DO NOT make or alter any open holes in the luminaire. Do not modify the luminaire.
- DO NOT install damaged product.
- Make sure electrical power is OFF before and during installation and maintenance.
- Make sure the equipment is properly grounded.
- Make sure the supply voltage is same as the rated fixture voltage.

## Cut out in the right size:

86.D061/D062/D063.1\*\*\*.\*\* 75mm 86.D061/D062/D063.2\*\*\*.\*\* 95mm 86.D061/D062/D063.3\*\*\*.\*\* 130mm