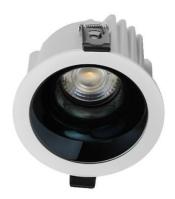

## **BLUESKY**

Lavov downlight from the family BLUESKY with a power of 14.92W, CRI 90 and CCT 4000K, 34.4 degrees beam angle. With a total lumen output of 1188.378lm, and a luminous efficacy of 79.650000000000006lm/W. Made in Die Cast Aluminum and finished in White color. ON/OFF driver.