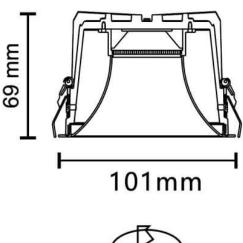

## **Scheme**

| Product                     |                    |
|-----------------------------|--------------------|
| Real power (W)              | 14.92              |
| Real luminous flux (Lm)     | 1188.3779999999999 |
| Luminous efficiency (Lm/W)  | 79.65000000000000  |
| Beam angle (º)              | 34.4               |
| Life time (h)               | 50000 h L80B10     |
| IP                          | 20                 |
| Electrical class insulation | Clas II            |
| Colour                      | White              |
| Control gear included       | Yes                |
| Control gear                | ON/OFF             |
| Flicker Free                | Yes                |
| Light source                | LED                |
| Type of LED                 | СОВ                |
| Colour temperature (K)      | 4000               |
| Colour consistency (SDCM)   | SDCM<3             |
| CRI                         | 90                 |