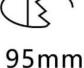

## **Scheme**

| Product                     |                    |
|-----------------------------|--------------------|
| Real power (W)              | 14.92              |
| Real luminous flux (Lm)     | 1188.3779999999999 |
| Luminous efficiency (Lm/W)  | 79.65000000000000  |
| Beam angle (º)              | 34.4               |
| Life time (h)               | 50000 h L80B10     |
| IP                          | 20                 |
| Electrical class insulation | Clas II            |
| Colour                      | White              |
| Control gear included       | Yes                |
| Control gear                | ON/OFF             |
| Flicker Free                | Yes                |
| Light source                | LED                |
| Type of LED                 | СОВ                |
| Colour temperature (K)      | 4000               |
| Colour consistency (SDCM)   | SDCM<3             |
| CRI                         | 90                 |