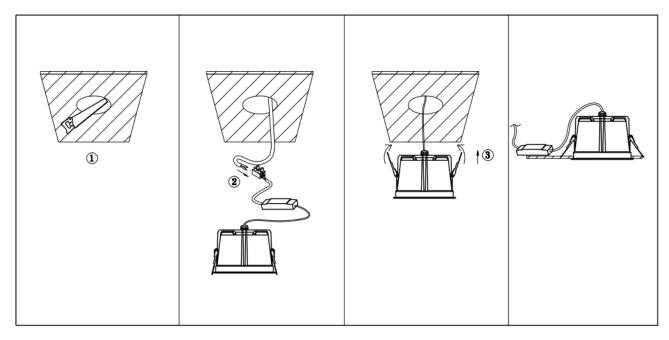

## Item code 86.D062.2431.01

- Installation and wiring of luminaire must be in accordance with all applicable local codes.
- Installation, inspection, and maintenance of luminaires should be performed by a qualified
- electrician.
- DO NOT make or alter any open holes in the luminaire. Do not modify the luminaire.
- DO NOT install damaged product.
- Make sure electrical power is OFF before and during installation and maintenance.
- Make sure the equipment is properly grounded.
- Make sure the supply voltage is same as the rated fixture voltage.

Cut out in the right size:

| 86.D061/D062/D063.1***.** | 75mm  |
|---------------------------|-------|
| 86.D061/D062/D063.2***.** | 95mm  |
| 86.D061/D062/D063.3***.** | 130mm |