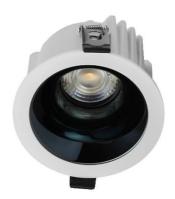

## **BLUESKY**

Lavov downlight from the family BLUESKY with a power of 14.92W, CRI 90 and CCT 4000K, 34.4 degrees beam angle. With a total lumen output of 1188.378lm, and a luminous efficacy of 79.650000000000006lm/W. Made in Die Cast Aluminum and finished in Black color. ON/OFF driver.