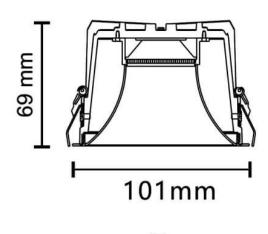

## **Scheme**

| Product                     |                   |
|-----------------------------|-------------------|
| Real power (W)              | 14.92             |
| Real luminous flux (Lm)     | 1188.377999999999 |
| Luminous efficiency (Lm/W)  | 79.65000000000006 |
| Beam angle (º)              | 34.4              |
| Life time (h)               | 50000 h L80B10    |
| IP                          | 20                |
| Electrical class insulation | Clas II           |
| Colour                      | Black             |
| Control gear included       | Yes               |
| Control gear                | ON/OFF            |
| Flicker Free                | Yes               |
| Light source                | LED               |
| Type of LED                 | СОВ               |
| Colour temperature (K)      | 4000              |
| Colour consistency (SDCM)   | SDCM<3            |
| CRI                         | 90                |